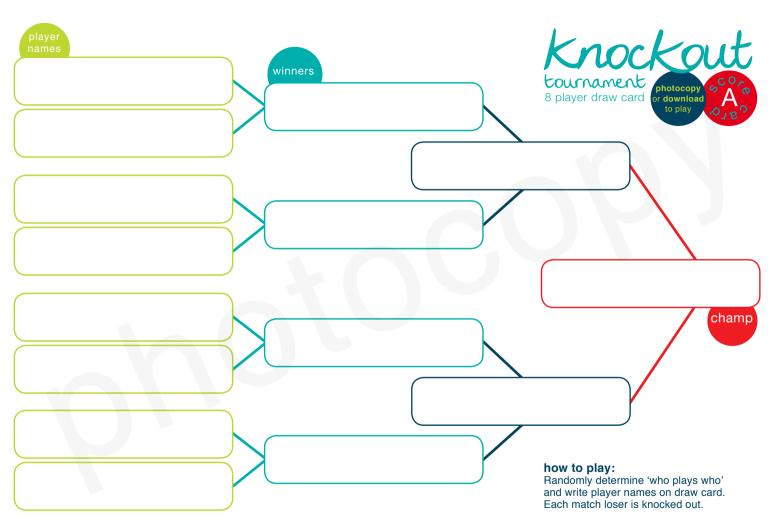

instant ping pong www.etta.co.uk/instantpingpong

 $( \blacklozenge )$ 

instant ping pong www.etta.co.uk/instantpingpong

۲

002 ୦୦ Β Ð 8 3 to 6 OJE? OJE D 01er players players show how far discover the off your can you knockout round robin group and KO champ! qo? skills! tournament tournament all play singles winners singles play then progress knockout doubles all plavoffs competition ideas CO, °Е+F<sup>®</sup> 12 OJE? players

۲

Enjoyed the games? Show how good you've become by playing in a competition!

۲

These five competitions are fun and designed for all levels!

Photocopy or download the score cards A-F to play! A being the easiest to organise and E+F the most challenging.