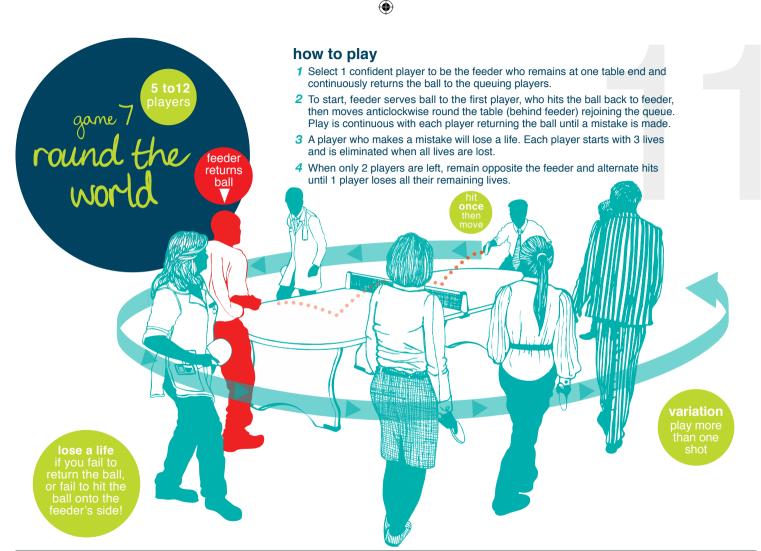

he opponent's side (see above right).

( )

By following these simple rules, your matches will run smoothly and fairly.

A 'let' service is called if the ball touches the top of the net.

Let serves do not score points and the server serves again.

### match flow

Each player serves 2 points alternately.

If a game reaches 10 all, each player serves one point alternately, until the game is won by 2 clear points.

After each game players change ends.

In the final game players change ends after the first player reaches 5 points.









instant ping pong www.etta.co.uk/instantpingpong





instant ping pong www.etta.co.uk/instantpingpong

۲



Ping



instant ping pong www.etta.co.uk/instantpingpong





 $( \blacklozenge )$ 



Pinc

۲

instant ping pong www.etta.co.uk/instantpingpong





 $( \blacklozenge )$ 

instant ping pong www.etta.co.uk/instantpingpong

۲



002 ୦୦ Β Ð 8 3 to 6 OJE? OJE D 01er players players show how far discover the off your can you knockout round robin group and KO champ! qo? skills! tournament tournament all play singles winners singles play then progress knockout doubles all plavoffs competition ideas CO, °Е+F<sup>®</sup> 12 OJE? players

۲

Enjoyed the games? Show how good you've become by playing in a competition!

۲

These five competitions are fun and designed for all levels!

Photocopy or download the score cards A-F to play! A being the easiest to organise and E+F the most challenging.

2-a-side league singles and doubles

groups etta 🗟

don't

stop till

vou reach

the top!

play

round

robin

Pinc

who

will vou

beat?

regular

match