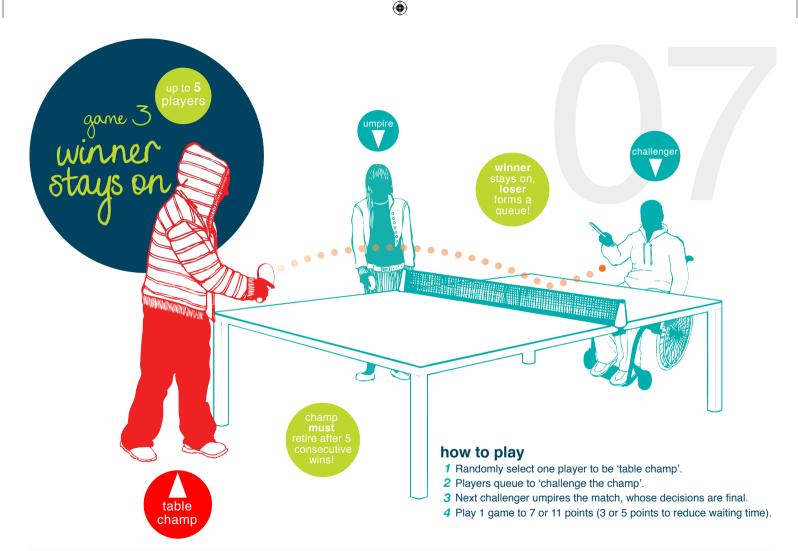

n the palm of the open hand. Then toss up at least 15 cm (6 inches) and strike it so the ball first bounces on the server's side and then on the opponent's side (see above right).

( )

By following these simple rules, your matches will run smoothly and fairly.

A 'let' service is called if the ball touches the top of the net.

Let serves do not score points and the server serves again.

### match flow

Each player serves 2 points alternately.

If a game reaches 10 all, each player serves one point alternately, until the game is won by 2 clear points.

After each game players change ends.

In the final game players change ends after the first player reaches 5 points.









instant ping pong www.etta.co.uk/instantpingpong





instant ping pong www.etta.co.uk/instantpingpong

۲



Ping



instant ping pong www.etta.co.uk/instantpingpong





 $( \blacklozenge )$ 



Pinc

۲

instant ping pong www.etta.co.uk/instantpingpong





 $( \blacklozenge )$ 

instant ping pong www.etta.co.uk/instantpingpong

۲



002 ୦୦ Β Ð 8 3 to 6 OJE? OJE D 01er players players show how far discover the off your can you knockout round robin group and KO champ! qo? skills! tournament tournament all play singles winners singles play then progress knockout doubles all plavoffs competition ideas CO, °Е+F<sup>®</sup> 12 OJE? players

۲

Enjoyed the games? Show how good you've become by playing in a competition!

۲

These five competitions are fun and designed for all levels!

Photocopy or download the score cards A-F to play! A being the easiest to organise and E+F the most challenging.

2-a-side le