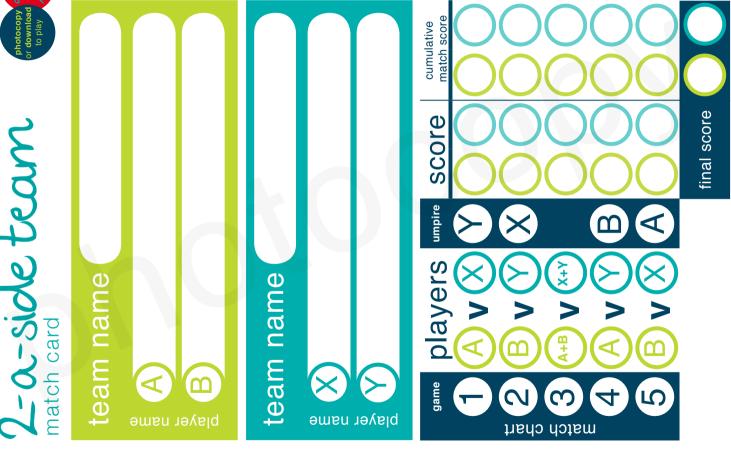

#### how to play:

Use this sheet when competing in the **2-a-side league** or any team match. Write team and player names in space provided and follow the match chart to play. The whole match takes approximately 15 minutes if playing one game 11 up.