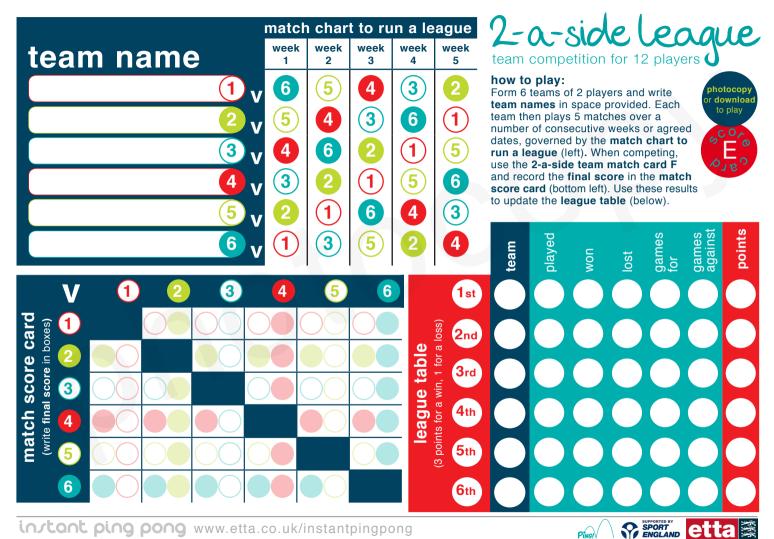

2-a-side league singles and doubles

groups etta 🗟

don't

stop till

vou reach

the top!

play

round

#### how to play:

Use this sheet when competing in the **2-a-side league** or any team match. Write team and player names in space provided and follow the match chart to play. The whole match takes approximately 15 minutes if playing one game 11 up.