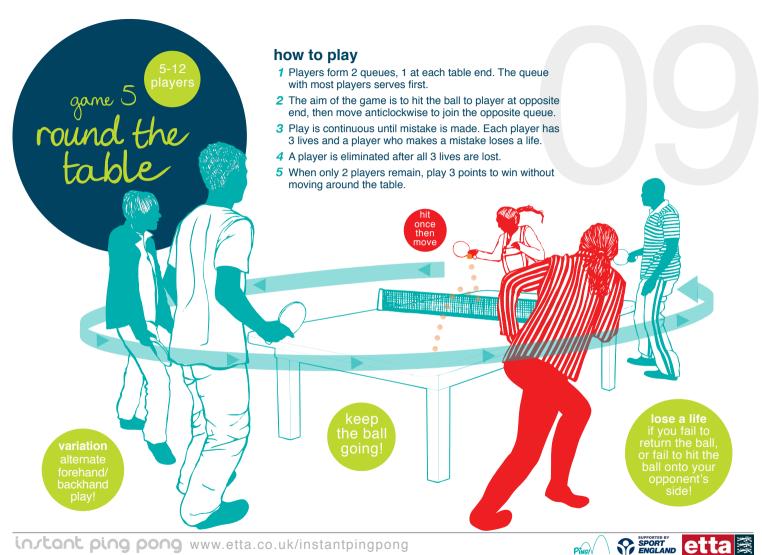

it so the ball first bounces on the server's side and then on the opponent's side (see above right).

( )

By following these simple rules, your matches will run smoothly and fairly.

A 'let' service is called if the ball touches the top of the net.

Let serves do not score points and the server serves again.

### match flow

Each player serves 2 points alternately.

If a game reaches 10 all, each player serves one point alternately, until the game is won by 2 clear points.

After each game players change ends.

In the final game players change ends after the first player reaches 5 points.









instant ping pong www.etta.co.uk/instantpingpong





instant ping pong www.etta.co.uk/instantpingpong

۲



Ping



instant ping pong www.etta.co.uk/instantpingpong





 $( \blacklozenge )$ 



Pinc

۲

instant ping pong www.etta.co.uk/instantpingpong





 $( \blacklozenge )$ 

instant ping pong www.etta.co.uk/instantpingpong

۲



002 ୦୦ Β Ð 8 3 to 6 OJE? OJE D 01er players players show how far discover the off your can you knockout round robin group and KO champ! qo? skills! tournament tournament all play singles winners singles play then progress knockout doubles all plavoffs competition ideas CO, °Е+F<sup>®</sup> 12 OJE? players

۲

Enjoyed the games? Show how good you've become by playing in a competition!

۲

These five competitions are fun and designed for all levels!

Photocopy or download the score cards A-F to play! A being the easiest to organise and E+F the most challenging.

2-a-side league singles and doubles

groups etta 🗟

don't

stop till

vou reach

the top!