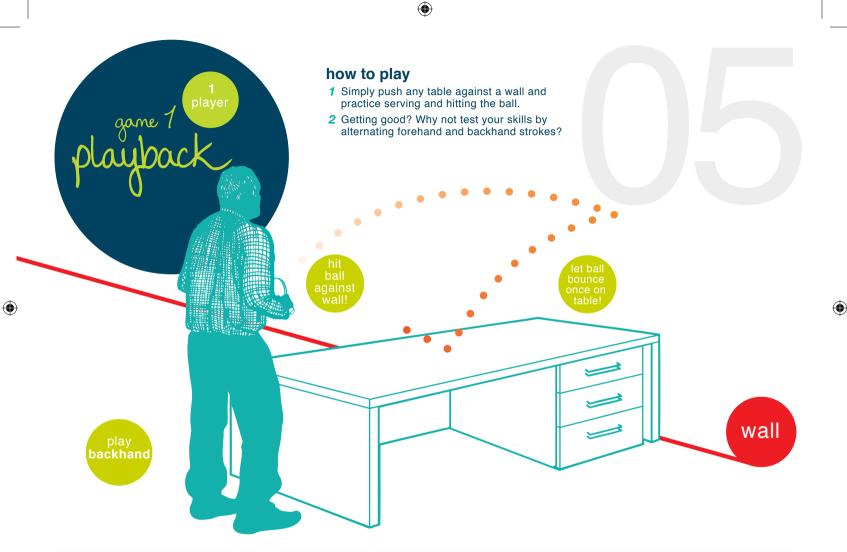

ll before it bounces (volley).

instant ping pong www.etta.co.uk/instantpingpong

## good serve

The ball must rest on the palm of the open hand. Then toss up at least 15 cm (6 inches) and strike it so the ball first bounces on the server's side and then on the opponent's side (see above right).

( )

By following these simple rules, your matches will run smoothly and fairly.

A 'let' service is called if the ball touches the top of the net.

Let serves do not score points and the server serves again.

### match flow

Each player serves 2 points alternately.

If a game reaches 10 all, each player serves one point alternately, until the game is won by 2 clear points.

After each game players change ends.

In the final game players change ends after the first player reaches 5 points.









instant ping pong www.etta.co.uk/instantpingpong





instant ping pong www.etta.co.uk/instantpingpong

۲



Ping



instant ping pong www.etta.co.uk/instantpingpong





 $( \blacklozenge )$ 



Pinc

۲

instant ping pong www.etta.co.uk/instantpingpong





 $( \blacklozenge )$ 

instant ping pong www.etta.co.uk/instantpingpong

۲



002 ୦୦ Β Ð 8 3 to 6 OJE? OJE D 01er players players show how far discover the off your can you knockout round robin group and KO champ! qo? skills! tournament tournament all play singles winners singles play then progress knockout doubles all plavoffs competition ideas CO, °Е+F<sup>®</sup> 12 OJE? players

۲

Enjoyed the games? Show how good you've become by playing in a competition!

۲

These five competitions are fun and designed for all levels!

Photocop