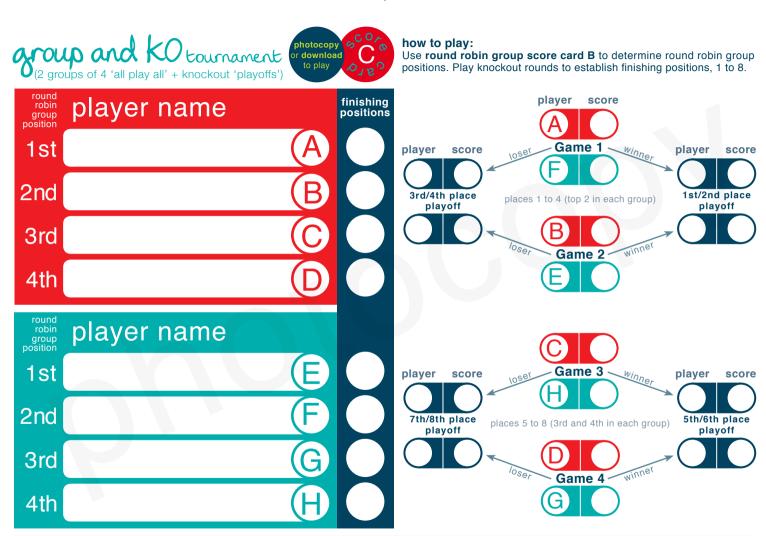

instant ping pong www.etta.co.uk/instantpingpong

 $( \blacklozenge )$ 

instant ping pong www.etta.co.uk/instantpingpong

۲

002 ୦୦ Β Ð 8 3 to 6 OJE? OJE D 01er players players show how far discover the off your can you knockout round robin group and KO champ! qo? skills! tournament tournament all play singles winners singles play then progress knockout doubles all plavoffs competition ideas CO, °Е+F<sup>®</sup> 12 OJE? players

۲

Enjoyed the games? Show how good you've become by playing in a competition!

۲

These five competitions are fun and designed for all levels!

Photocopy or download the score cards A-F to play! A being the easiest to organise and E+F the most challenging.