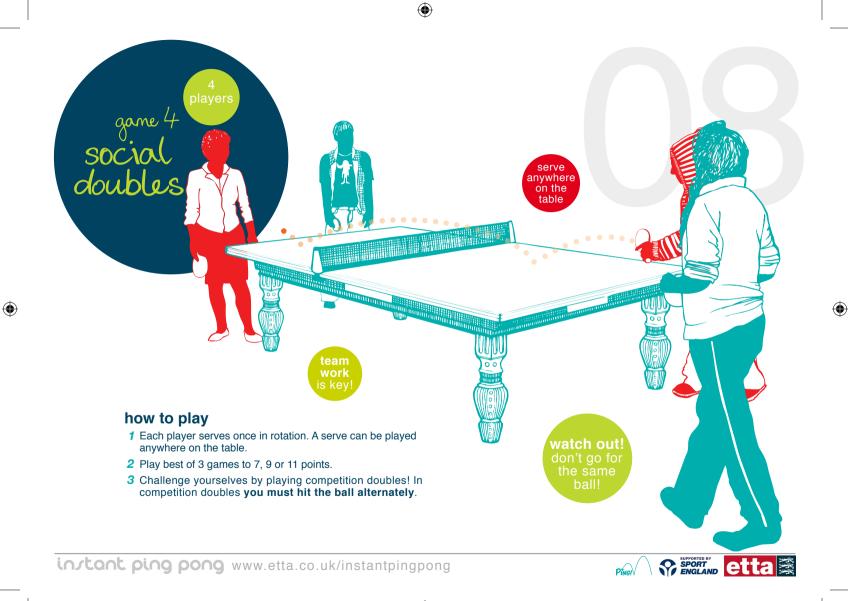

cm (6 inches) and strike it so the ball first bounces on the server's side and then on the opponent's side (see above right).

( )

By following these simple rules, your matches will run smoothly and fairly.

A 'let' service is called if the ball touches the top of the net.

Let serves do not score points and the server serves again.

### match flow

Each player serves 2 points alternately.

If a game reaches 10 all, each player serves one point alternately, until the game is won by 2 clear points.

After each game players change ends.

In the final game players change ends after the first player reaches 5 points.









instant ping pong www.etta.co.uk/instantpingpong





instant ping pong www.etta.co.uk/instantpingpong

۲



Ping



instant ping pong www.etta.co.uk/instantpingpong





 $( \blacklozenge )$ 



Pinc

۲

instant ping pong www.etta.co.uk/instantpingpong





 $( \blacklozenge )$ 

instant ping pong www.etta.co.uk/instantpingpong

۲



002 ୦୦ Β Ð 8 3 to 6 OJE? OJE D 01er players players show how far discover the off your can you knockout round robin group and KO champ! qo? skills! tournament tournament all play singles winners singles play then progress knockout doubles all plavoffs competition ideas CO, °Е+F<sup>®</sup> 12 OJE? players

۲

Enjoyed the games? Show how good you've become by playing in a competition!

۲

These five competitions are fun and designed for all levels!

Photocopy or download the score cards A-F to play! A being the easiest to organise and E+F the most challenging.

2-a-side league singles and doubles

groups etta 🗟

don't

stop t