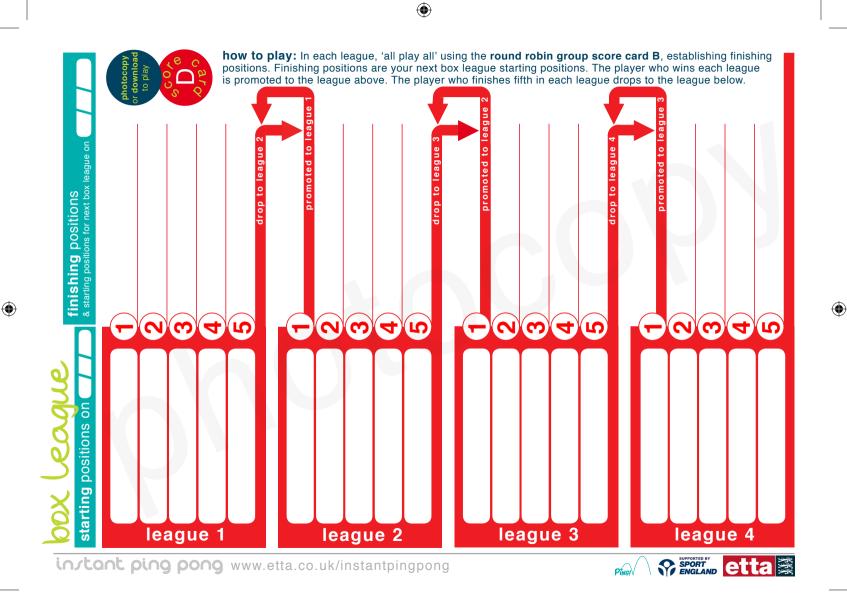

instant ping pong www.etta.co.uk/instantpingpong

 $( \blacklozenge )$ 

instant ping pong www.etta.co.uk/instantpingpong

۲

002 ୦୦ Β Ð 8 3 to 6 OJE? OJE D 01er players players show how far discover the off your can you knockout round robin group and KO champ! qo? skills! tournament tournament all play singles winners singles play then progress knockout doubles all plavoffs competition ideas CO, °Е+F<sup>®</sup> 12 OJE? players

۲

Enjoyed the games? Show how good you've become by playing in a competition!

۲

These five competitions are fun and designed for all levels!

Photocopy or download the score cards A-F to play! A being the easiest to organise and E+F the most challenging.

2-a-side league singles and doubles

groups etta 🗟

don't

stop till

vou reach

the top!

play

round

robin

Pinc

who

will vou

beat?

regular

matches

played

( )

8

players

or teams

singles

10 to 20

players

box league