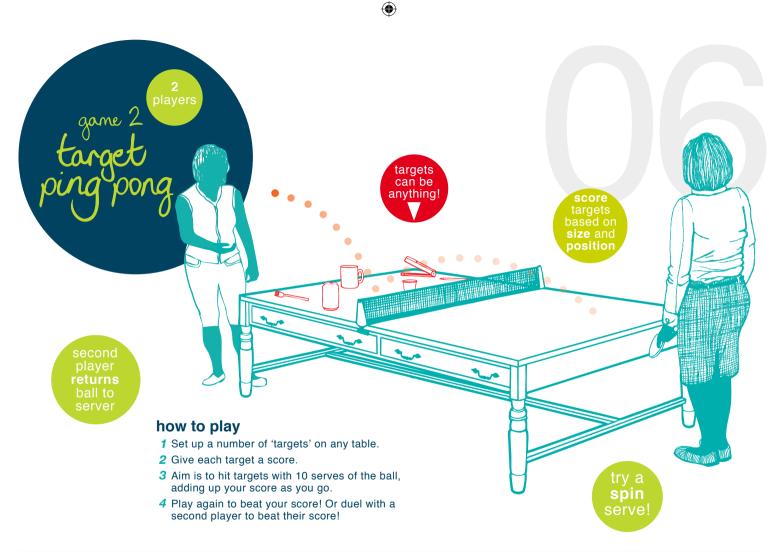

etta.co.uk/instantpingpong

## good serve

The ball must rest on the palm of the open hand. Then toss up at least 15 cm (6 inches) and strike it so the ball first bounces on the server's side and then on the opponent's side (see above right).

( )

By following these simple rules, your matches will run smoothly and fairly.

A 'let' service is called if the ball touches the top of the net.

Let serves do not score points and the server serves again.

### match flow

Each player serves 2 points alternately.

If a game reaches 10 all, each player serves one point alternately, until the game is won by 2 clear points.

After each game players change ends.

In the final game players change ends after the first player reaches 5 points.









instant ping pong www.etta.co.uk/instantpingpong





instant ping pong www.etta.co.uk/instantpingpong

۲



Ping



instant ping pong www.etta.co.uk/instantpingpong





 $( \blacklozenge )$ 



Pinc

۲

instant ping pong www.etta.co.uk/instantpingpong





 $( \blacklozenge )$ 

instant ping pong www.etta.co.uk/instantpingpong

۲



002 ୦୦ Β Ð 8 3 to 6 OJE? OJE D 01er players players show how far discover the off your can you knockout round robin group and KO champ! qo? skills! tournament tournament all play singles winners singles play then progress knockout doubles all plavoffs competition ideas CO, °Е+F<sup>®</sup> 12 OJE? players

۲

Enjoyed the games? Show how good you've become by playing in a competition!

۲

These five competitions are fun and designed for all levels!

Photocopy or download the score cards A-F to play! A being the