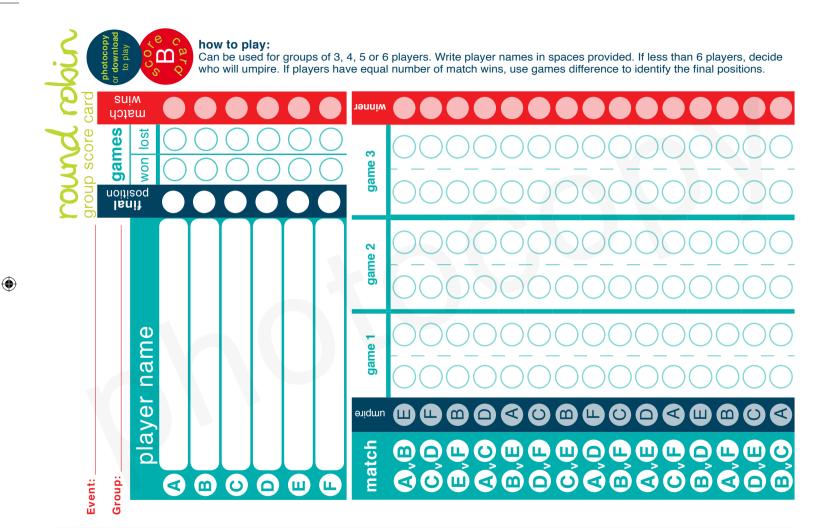

instant ping pong www.etta.co.uk/instantpingpong

 $( \blacklozenge )$ 

instant ping pong www.etta.co.uk/instantpingpong

۲

002 ୦୦ Β Ð 8 3 to 6 OJE? OJE D 01er players players show how far discover the off your can you knockout round robin group and KO champ! qo? skills! tournament tournament all play singles winners singles play then progress knockout doubles all plavoffs competition ideas CO, °Е+F<sup>®</sup> 12 OJE? players

۲

Enjoyed the games? Show how good you've become by playing in a competition!

۲

These five competitions are fun and designed for all levels!

Photocopy or download the score cards A-F to play! A being the easiest to organise and E+F the most challenging.